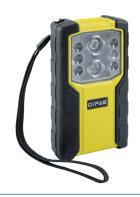

# TorchLED torch light «Railway»

# battery or accu operated

## Assortment

171262 ✓ TorchLED torch light «Railway», IP54, incl. hand strap, excl. batteries