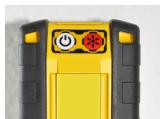

#### **Features**

Unique operating of switching element by colored marking allows a safe work in a marshalling-yard, also easy to handle with gloves.

Simple opening of casing to change batteries, safe closing by spring lock. Unique insertion of batteries (reverse battery protection).