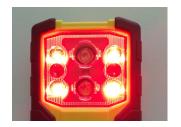

### Technical data

Lamp

4 pcs AA 1.5V batteries or Power supply: 4 pcs AA 1.5V accu cells Luminous flux: LED white 90 lm each LED red 20 lm total

Protection category: IP54 LED Light source:

Equipment: 2×white/4×red

#### **Features**

Unique operating of switching element by colored marking allows a safe work in a marshalling-yard, also easy to handle with gloves.

Simple opening of casing to change batteries, safe closing by spring lock. Unique insertion of batteries (reverse battery protection).