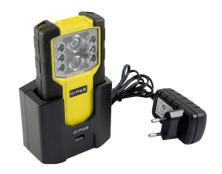

# Accessories/spare parts

**860276**  $\checkmark$  TorchLED charging station, 100-240 VAC, incl. 1.5 m cable with plug-in transformer

861085 TorchLED charging station, 12-48 VDC, incl. 1.5 m cable with cigarette plug

860440 ✓ TorchLED charging station, 12-48 VDC, incl. 1.5 m cable without plugs and sockets

130407 ✓ TorchLED wall charging station 5-fold, 100-240 VAC/700 mA, max. 15 VDC, incl. 3 m main supply 3×1.0 mm² black T12