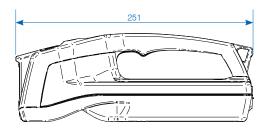

251×124×94 mm 323×149×108 mm 1'060 g

230 VAC (85-264 VAC) or 12-24 VDC IP54 II III 149×276×95 mm 430 g

## **Measurements**

152.4