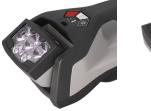

#### **Product Features**

- Li-lon battery pack with large capacity
- LED board with 2×white and 3×red LED.s
- Operating modes:
  - Button 1: ON/OFF 2 white LED's
- Button 2: ON/OFF 3 red LED's
- Button 3: dimming