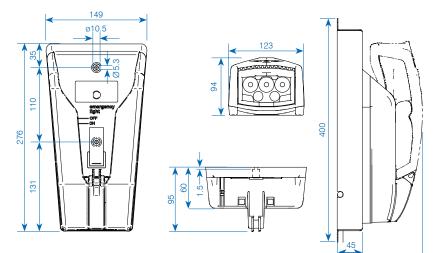

## Charging station

Operating voltage:

Protection category: Protection class 230 VAC: Schutzklasse 12-24 VDC: Dimensions (W×H×D): Weight: 10-42 VDC Li-lon-battery 14.4V 3'500 mAh approx. 520 lm  $2 \times \text{cool}$  white 5'000 K/  $3 \times \text{red}$  650 nm 6h white 12h to 500 lm red 12h to 100 lm IP65 III  $-20^{\circ}$  to  $+45^{\circ}$ C 0° to  $+45^{\circ}$ C

251×124×94 mm 323×149×108 mm 1'060 g

230 VAC (85-264 VAC) or 12-24 VDC IP54 II III 149×276×95 mm 430 g

## **Measurements**

152.4