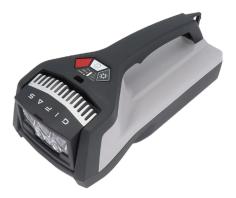

## FlashLED 2 hand lamp SBB

The FlashLED 2 is based on the latest Li-ion battery technology coupled with up-to-date LED technology.

The swivelling light head is a further advantage; the degree of protection of IP65 (IP54 for the charging station) and the easily understandable film panel are additional positive properties of the product.

#### **Product Features**

- Li-lon battery pack with large capacity
- LED board with 2×white and 3×red LED.s
- Operating modes:
  - Button 1: ON/OFF 2 white LED's
- Button 2: ON/OFF 3 red LED's
- Button 3: dimming