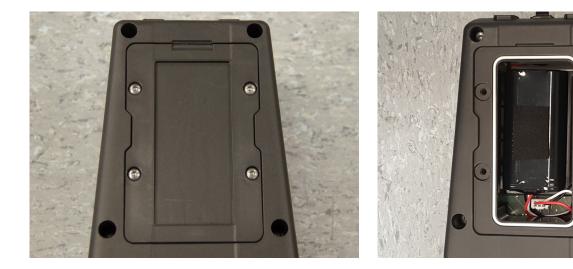

# Installing the battery pack and mounting the battery compartment cover

## Battery replacement

- unscrew 4 screws from the battery compartment cover \_
- remove battery compartment cover \_
- \_ remove the old battery and unplug it from the edge connector
- connect the new battery to the edge connector in the battery compartment and insert it in the battery as shown replace the battery compartment cover and screw on with 4 PH screws  $3.5 \times 10 \text{ M} = 1.5 \text{ Nm}$ \_
- \_